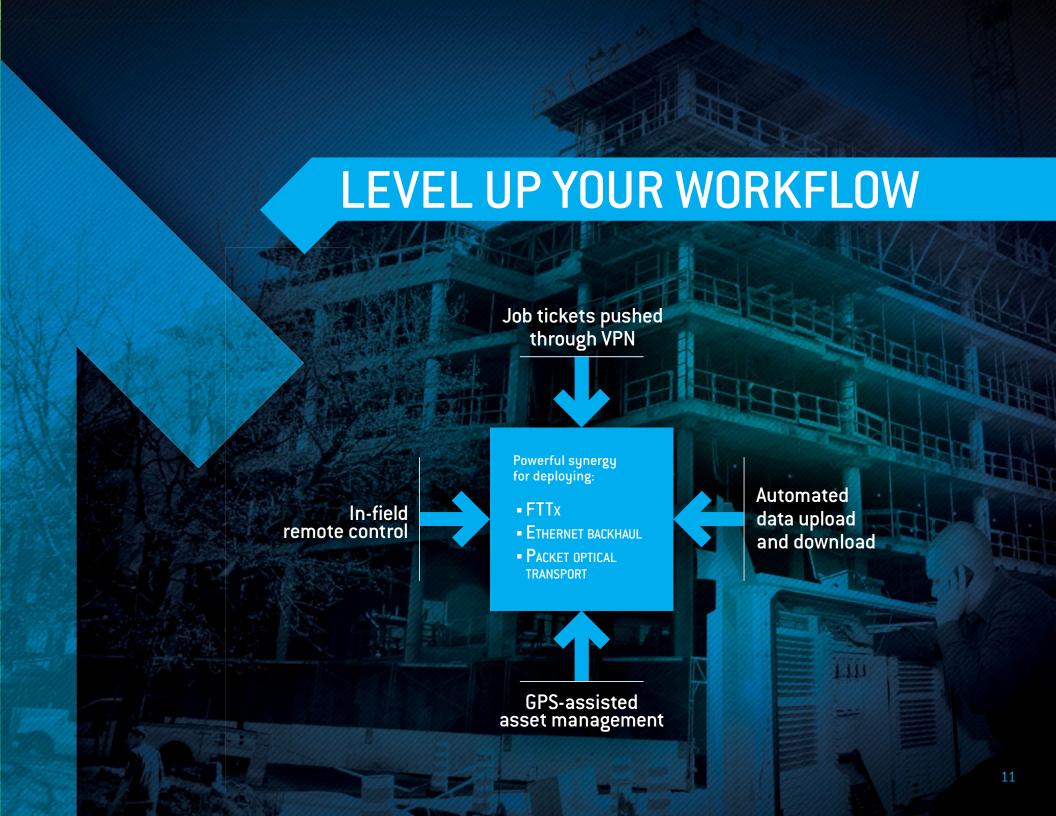

## **CONNECT YOUR WORKFORCE**

### Reach

**3G**, Wi-Fi, GPS connectivity enables technicians to get remote assistance in the field, as well as to reach and be reached—anywhere, anytime.

### Secure

**VPN** allows users to access the business backbone network and receive job tickets—all through a secure connection.

### **Share**

Platforms are always "online", so users can transfer files manually, or automatically upload and download data.