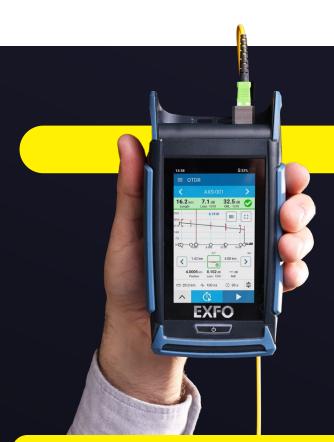

### **Optimized display**

Key results, settings, OTDR trace, linear view and the OLM—on a single screen.